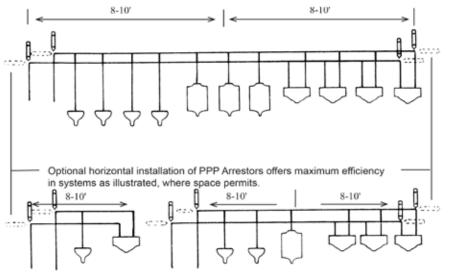

4. For best results locate arrestor as close

to the quick closing valve as possible.

5. Either a vertical or horizontal installation

is acceptable.

6. See product catalog for recommended pressure rating.

7. Failure to follow these instructions will make the product warranty null and void.

## NSF/ANSI 61 Certified

Arrestors should always be installed so that there is an unobstructed shock path to the arrestor. Doing otherwise could result in shake and rattle of the pipes when the valve is closed.